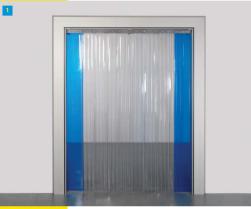

# K650 Light Duty PVC Door

Suitable for a multitude of lighter duty applications, this flexible swing door features a hygienic GRP frame and stainless steel double-action hinges for improved durability.

### **Features**

- Flexible panel
- GRP frames

> Stainless steel double-action hinges

- Lightweight
- Durable
- Low maintenance
- No floor fixings/easy clean
- Reinforced PVC available

#### **Panel choice**

Suits personnel and light traffic

1

**Applications** 

- Cold stores
- Clean rooms
- Washdown areas
- Food preparation areas

Jamb mounting wit

Stainless steel double-action hinges

4 Standard door set with all clear panels