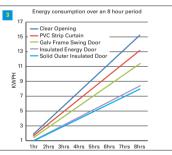

Manufactured from heavy duty PVC or

Standard door set suits personnel and heavier traffic

2

Standard door set

Potential energy

(opposite page) Very flexible panels make the door ideal for use in confined spaces

savings

#### Colours

- Applications
  Cold stores
- > Temperature controlled areas
- Display cabinets
- Narrow corridors/restricted access areas

Saves energy and reduces carbon footprint