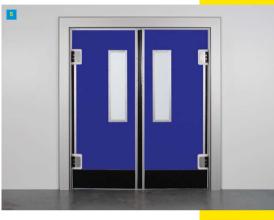

# **K150 Polyethylene Food Door**

A rigid, high grade polyethylene swing door with integrated acrylic vision panels, suitable for a multitude of applications in retail, healthcare, clean room and food production areas.

**Features** 

Flush integrated vision panels

Available with finger safe seals

Choice of protective bumpers

Optional sub-frames available

High grade PE panel

100% recyclable

Low maintenance

• Galvanised or stainless steel hinges

Food safe, meets EEC and FDA standards

Lower vision panels available for disabled

With teardrop bumpers, finger protection seals and

ower vision panels

Jamb finger protection seal

3 Standard panel

Centre finger protection sea

5 Teardrop bumper impact protection

Supermarkets

Hospitals

access

Clean rooms Heavy duty traffic

Food factories