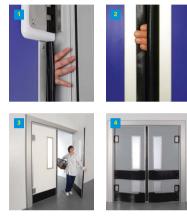

# **K150 Polyethylene Food Door**

A rigid, high grade polyethylene swing door with integrated acrylic vision panels, suitable for a multitude of applications in retail, healthcare, clean room and food production areas.

**Features** 

Flush integrated vision panels

Available with finger safe seals

Choice of protective bumpers

Optional sub-frames available

High grade PE panel

100% recyclable

Low maintenance

• Galvanised or stainless steel hinges

Food safe, meets EEC and FDA standards

Lower vision panels available for disabled

With teardrop bumpers, finger protection seals and

ower vision panels

Jamb finger protection seal

3 Standard panel

Centre finger protection sea

5 Teardrop bumper impact protection

Supermarkets

Hospitals

access

Clean rooms Heavy duty traffic

Food factories