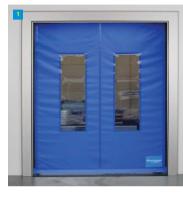

# K450 Polycarbonate/PETG Hygiene Door

A high visibility swing door with rigid polyethylene/polycarbonate or PETG panels, combined with impact protection for enhanced durability.

PVC Doors - Arrow Security Shutters

5

Black