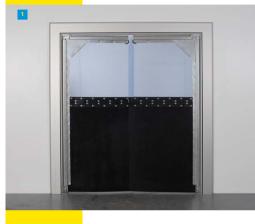

# **K150 Polyethylene Food Door**

A rigid, high grade polyethylene swing door with integrated acrylic vision panels, suitable for a multitude of applications in retail, healthcare, clean room and food production areas.

**Features** 

Flush integrated vision panels

Available with finger safe seals

Choice of protective bumpers

Optional sub-frames available

High grade PE panel

100% recyclable

Low maintenance