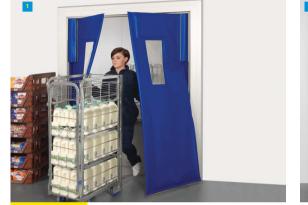

# K550 Heavy Duty Retail/Warehouse Door

Available in stainless or galvanised steel, this popular flexible swing door is suitable for a wide variety of applications in retail/warehouse, healthcare, cold room and clean room situations.

Features

Choice of panels

Adjustable tension

Flexible panels rubber/PVC

Ribbed protection bumpers

Reinforced PVC available

> Floor & lintel or jamb mounting

Galvanised/stainless steel options