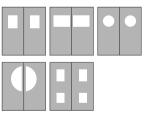

#### **Panel choice**

#### **Panel choice**

Standard door set with kick plate impact protection.

With lower vision panels and teardrop bumper impact protection.

With jamb finger protection seals & kick plate impact protection.