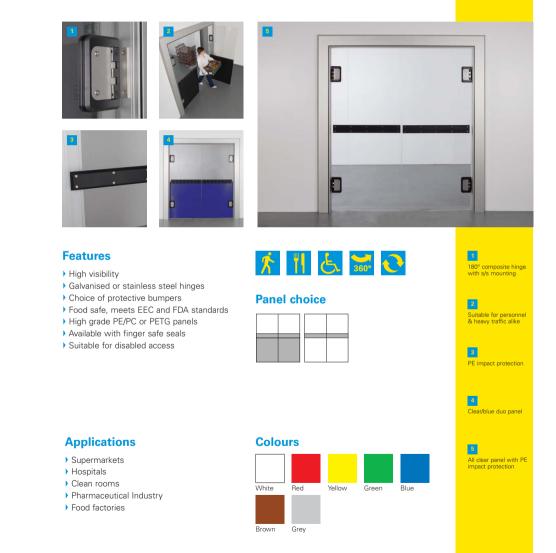

# **K150 Polyethylene Food Door**

A rigid, high grade polyethylene swing door with integrated acrylic vision panels, suitable for a multitude of applications in retail, healthcare, clean room and food production areas.

**Features** 

Flush integrated vision panels

Available with finger safe seals

Choice of protective bumpers

Optional sub-frames available

High grade PE panel

100% recyclable

Low maintenance

• Galvanised or stainless steel hinges

Food safe, meets EEC and FDA standards

Lower vision panels available for disabled

With teardrop bumpers, finger protection seals and

ower vision panels

Jamb finger protection seal

3 Standard panel

Centre finger protection sea

5 Teardrop bumper impact protection

Supermarkets

Hospitals

access

Clean rooms Heavy duty traffic

Food factories

#### **Panel choice**

#### Colours

PVC Doors - Arrow Security Shutters

**K250 GRP Retail Door** 

This hygienic, rigid GRP swing door comes with aluminium framed vision panels and impact protection bumpers for added resilience and durability. Available with finger safe seals and suitable for disabled access.