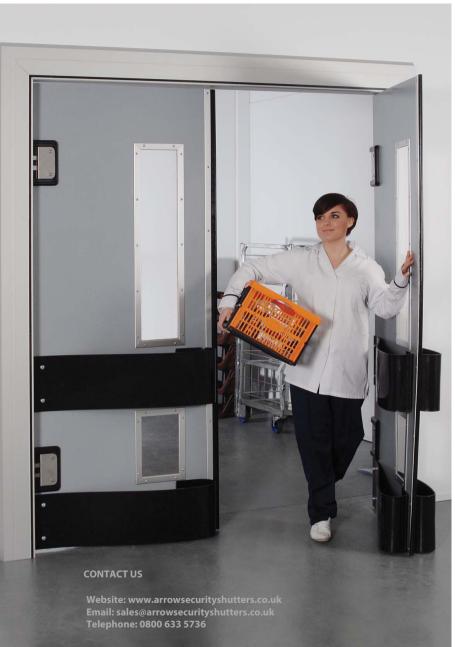

# **K150 Polyethylene Food Door**

A rigid, high grade polyethylene swing door with integrated acrylic vision panels, suitable for a multitude of applications in retail, healthcare, clean room and food production areas.

**Features** 

Flush integrated vision panels

Available with finger safe seals

Choice of protective bumpers

Optional sub-frames available

High grade PE panel

100% recyclable

Low maintenance

• Galvanised or stainless steel hinges

Food safe, meets EEC and FDA standards

Lower vision panels available for disabled

With teardrop bumpers, finger protection seals and

ower vision panels

Jamb finger protection seal