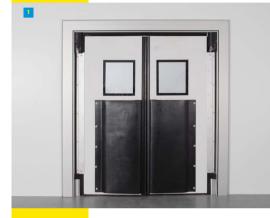

# **K150 Polyethylene Food Door**

A rigid, high grade polyethylene swing door with integrated acrylic vision panels, suitable for a multitude of applications in retail, healthcare, clean room and food production areas.

**Features** 

Flush integrated vision panels

Available with finger safe seals

Choice of protective bumpers

Optional sub-frames available

High grade PE panel

100% recyclable

Low maintenance

• Galvanised or stainless steel hinges

Food safe, meets EEC and FDA standards

Lower vision panels available for disabled

With teardrop bumpers, finger protection seals and

ower vision panels

Jamb finger protection seal

3 Standard panel

Centre finger protection sea

5 Teardrop bumper impact protection

Supermarkets

Hospitals

access

Clean rooms Heavy duty traffic

Food factories