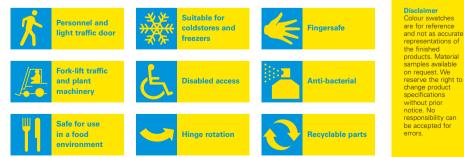

# Key to symbols

11 12

PVC Doors - Arrow Security Shutters

representations of