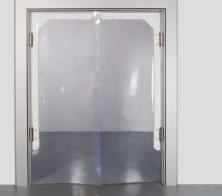

# **K750 Insulated Energy Door**

Designed specifically for temperature controlled areas, energy door/strip combines exceptional thermal efficiency with flexibility. It also delivers a host of performance and safety benefits in a wide variety of applications.

Features

No external frame

Jamb or top mounted

Polyurethane material

No finger trap

Hinge guard

Light weight and staff friendly

Reduces damage to cold rooms

Manufactured from heavy duty PVC or

Standard door set suits personnel and heavier traffic

2

Standard door set

Potential energy

(opposite page) Very flexible panels make the door ideal for use in confined spaces