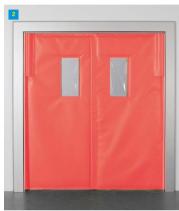

# K650 Light Duty PVC Door

Suitable for a multitude of lighter duty applications, this flexible swing door features a hygienic GRP frame and stainless steel double-action hinges for improved durability.

### **Features**

- Flexible panel
- GRP frames

> Stainless steel double-action hinges

- Lightweight
- Durable
- Low maintenance
- No floor fixings/easy clean
- Reinforced PVC available