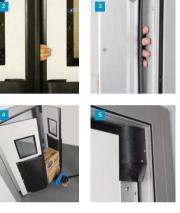

**Features** 

Flush integrated vision panels

Available with finger safe seals

Choice of protective bumpers

Optional sub-frames available

High grade PE panel

100% recyclable

Low maintenance

• Galvanised or stainless steel hinges

Food safe, meets EEC and FDA standards

Lower vision panels available for disabled

With teardrop bumpers, finger protection seals and

ower vision panels

Jamb finger protection seal

3 Standard panel

Centre finger protection sea

5 Teardrop bumper impact protection

Supermarkets

Hospitals

access

Clean rooms Heavy duty traffic

Food factories