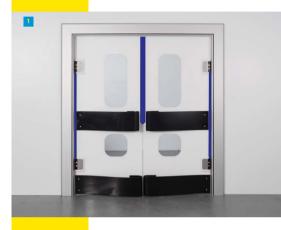

# **K150 Polyethylene Food Door**

A rigid, high grade polyethylene swing door with integrated acrylic vision panels, suitable for a multitude of applications in retail, healthcare, clean room and food production areas.

**Features** 

Flush integrated vision panels

Available with finger safe seals

Choice of protective bumpers

Optional sub-frames available

High grade PE panel

100% recyclable

Low maintenance

• Galvanised or stainless steel hinges

Food safe, meets EEC and FDA standards

Lower vision panels available for disabled

With teardrop bumpers, finger protection seals and

ower vision panels

Jamb finger protection seal