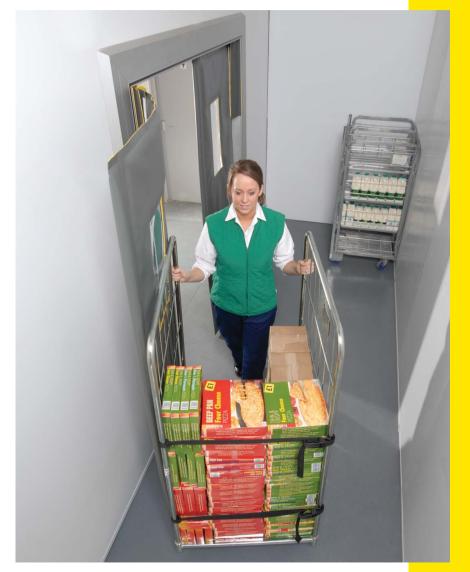

# **K150 Polyethylene Food Door**

A rigid, high grade polyethylene swing door with integrated acrylic vision panels, suitable for a multitude of applications in retail, healthcare, clean room and food production areas.

**Features** 

Flush integrated vision panels

Available with finger safe seals

Choice of protective bumpers

Optional sub-frames available

High grade PE panel

100% recyclable

Low maintenance

• Galvanised or stainless steel hinges

Food safe, meets EEC and FDA standards

Lower vision panels available for disabled

With teardrop bumpers, finger protection seals and

ower vision panels

Jamb finger protection seal