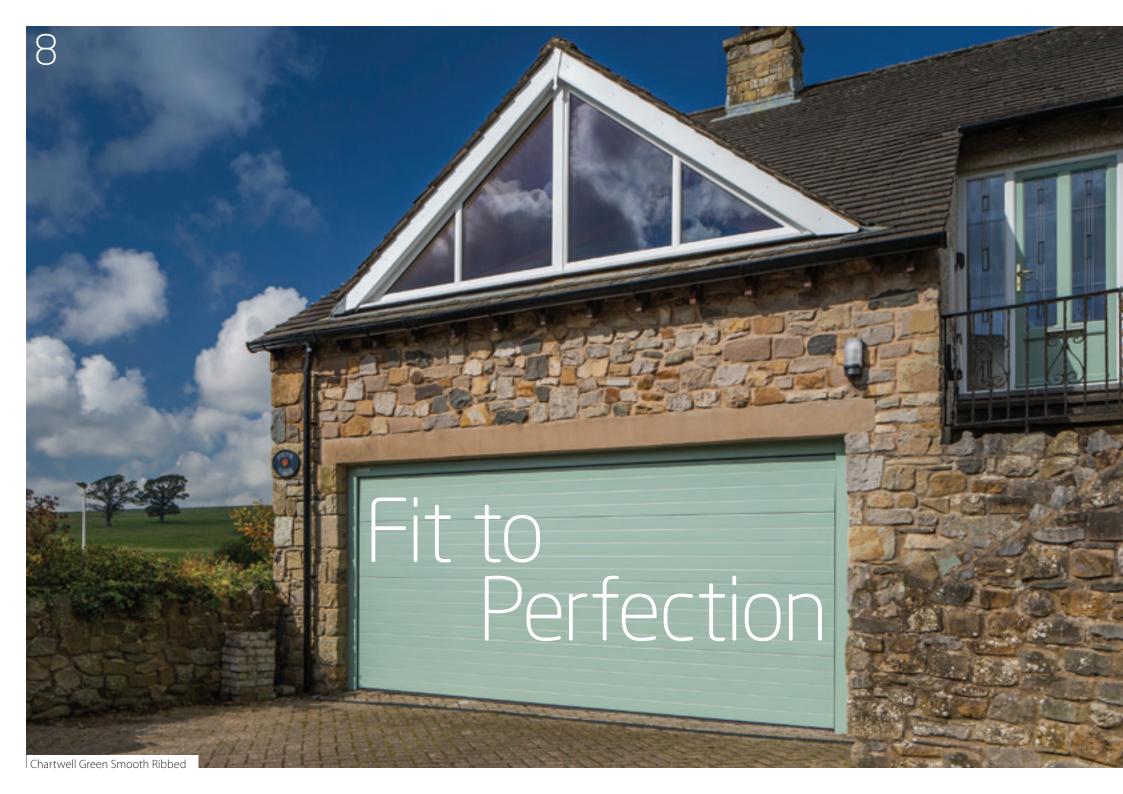

# Every garage door is made to measure – a bespoke fit for each and every house.

There is nothing more satisfying than a perfect fit, and because our sectional garage doors are made to measure, this is guaranteed every time. A perfect fit means a perfect seal so your garage will remain watertight no matter what the British weather throws at us!

#### Proudly Manufactured in the UK

All of our SeceuroGlide Sectional garage doors are made in our factory in the Lancashire countryside, by specialist assembly engineers and state of the art machinery. From order through to despatch, each door is handled with care and given the utmost attention to detail, meaning once installed, your new Sectional garage door will be everything you hoped it would be – stunning good looks, smooth operation and a perfect fit. Maximise drive-through width, increasing space and flexibility with the option to install behind the brickwork.