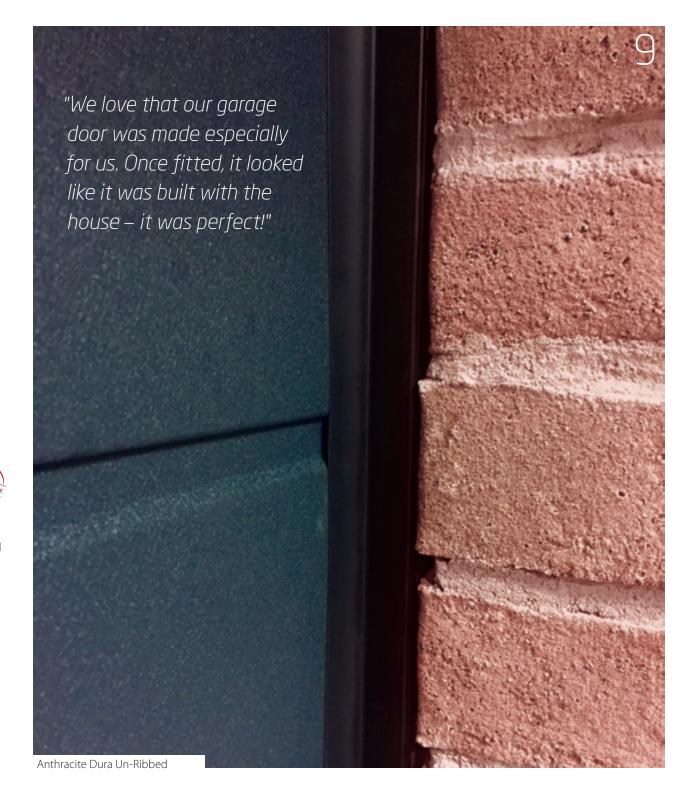

# Every garage door is made to measure – a bespoke fit for each and every house.

There is nothing more satisfying than a perfect fit, and because our sectional garage doors are made to measure, this is guaranteed every time. A perfect fit means a perfect seal so your garage will remain watertight no matter what the British weather throws at us!

#### Proudly Manufactured in the UK

All of our SeceuroGlide Sectional garage doors are made in our factory in the Lancashire countryside, by specialist assembly engineers and state of the art machinery. From order through to despatch, each door is handled with care and given the utmost attention to detail, meaning once installed, your new Sectional garage door will be everything you hoped it would be – stunning good looks, smooth operation and a perfect fit. Maximise drive-through width, increasing space and flexibility with the option to install behind the brickwork.