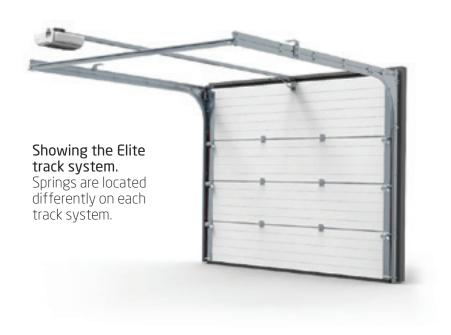

RAL 9005

Grey Aluminium

**RAL 9007** 

Foiled Woodgrain
Only available in Centre Rib.

Golden Oak

The feature-packed, side sprung, Elite sectional door.

Using our unique track connecting system the Elite features a patented running mechanism providing smooth operation whilst increasing the strength of the door.

#### Features

Unique track connecting system

Reinforced bracket with pre-fitted cables and springs

Partially tensioned springs

Adjustable roller brackets and vertical tracks

Just 100 mm headroom required (130 mm for electrical operation)