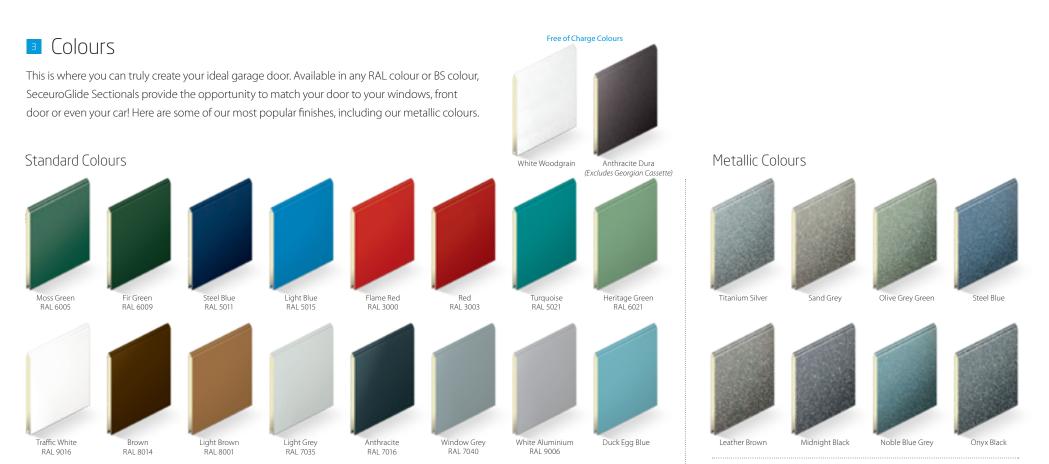

Deciding what matters to you will help you in designing the perfect door – would you like daylight in your garage? Choose from our selection of portholes and glazing. Would you like to match your door to your existing windows and doors? We have an extensive choice of colours including the ability to spray in any RAL colour!

Stone Grey RAL 7030 Terra Brown

RAL 8028

Clay Brown

RÁL 8003

Pigeon Blue

RAL 5014

Chartwell Green

Light Ivory RAL 1015

RAL 9005

Grey Aluminium

**RAL 9007** 

Foiled Woodgrain
Only available in Centre Rib.

Golden Oak

The feature-packed, side sprung, Elite sectional door.

Using our unique track connecting system the Elite features a patented running mechanism providing smooth operation whilst increasing the strength of the door.