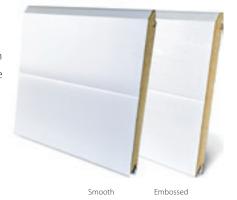

#### 2 Finish

Next, choose your finish. Whether you go for smooth or embossed, you'll love the finished look.

"I never realised there would be this much choice — I'm really impressed with how bespoke my door truly is."