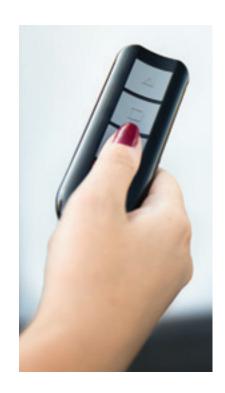

#### Choice of remotes

Make your door your own with a choice of 5 stylish remote controls. Each door comes complete with 2 remote controls so choose two alike or mix and match – the choice is yours!

#### Easy to use

The simple design of our remote controls results in a door which is extremely easy to use. With SeceuroGlide Sectional, access to your garage really is as simple as the click of a button.