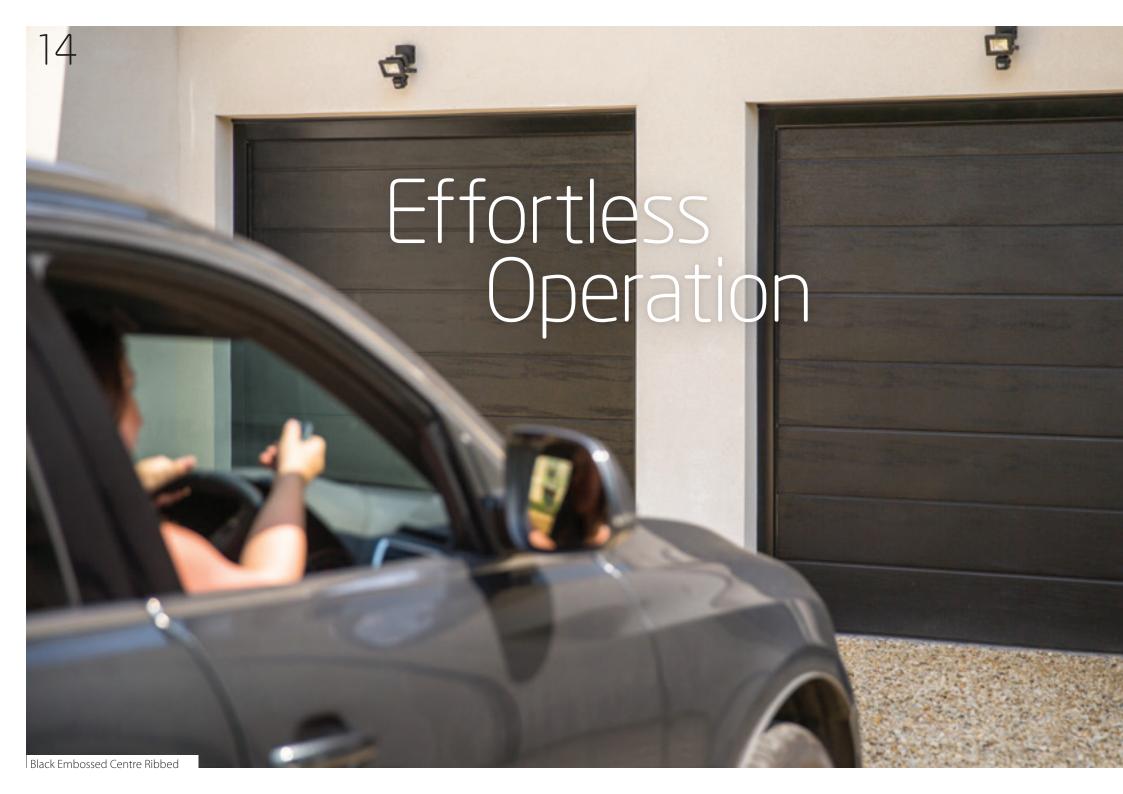

## Perhaps one of the SeceuroGlide Sectional's best features is its automated control.

Guaranteed to give your garage a touch of luxury, electrically operated garage doors provide both convenience and simplicity, whilst maximising the space inside your garage.

#### Electric automation

With electric automation you can operate your door without leaving your home or car. Drive straight up to your garage, open your door and drive straight in. Perfect for wet and windy conditions! Manual option also available.