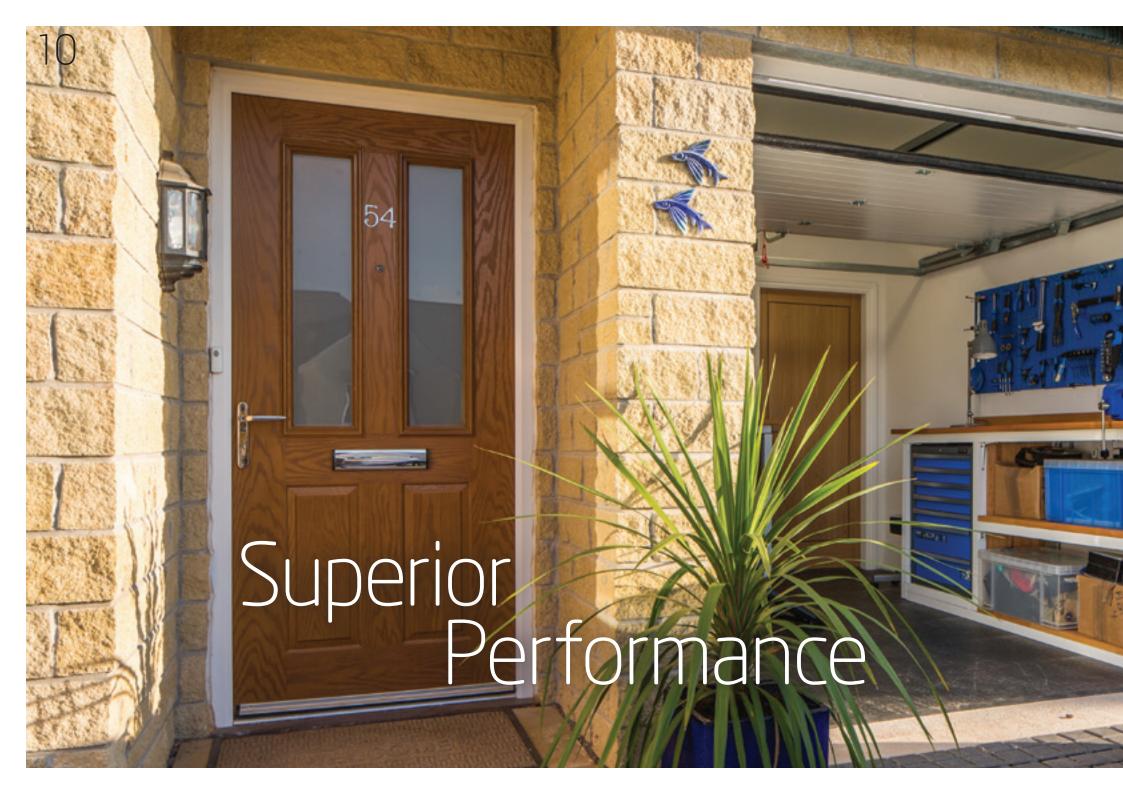

#### Insulated Panels

According to the RAC Foundation just 24% of garage owners use them to store their car. Instead, it is becoming increasingly popular to use our garages as storage space or even as an additional room in our homes. If your garage is your home-office, gym or workshop you'll love the increased insulation provided with the 40mm thick SeceuroGlide panels. Consisting of a CFC-free core and encased between two steel sheets, the panels are coated in a hard-wearing polymer finish and are encased in substantial weather-seals which reach 30mm into the opening at the top, sides and bottom of the door, providing protection against wind and rain.

#### Panel Performance

All of the SeceuroGlide Sectional panels are constructed with two steel sheets which encase a foam core for strength and insulation. The steel is hot dip galvanised, then a primer and a polyester finish coat is applied. Our standard finishes feature superior performance against corrosion and weathering. The surfaces are easy to clean with water and natural soap, so maintaining the pristine look of your garage door can be done in as little as 5 minutes!