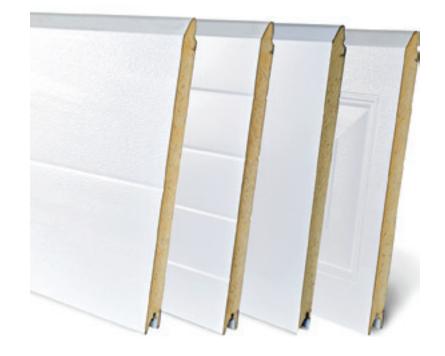

#### Insulated Panels

According to the RAC Foundation just 24% of garage owners use them to store their car. Instead, it is becoming increasingly popular to use our garages as storage space or even as an additional room in our homes. If your garage is your home-office, gym or workshop you'll love the increased insulation provided with the 40mm thick SeceuroGlide panels. Consisting of a CFC-free core and encased between two steel sheets, the panels are coated in a hard-wearing polymer finish and are encased in substantial weather-seals which reach 30mm into the opening at the top, sides and bottom of the door, providing protection against wind and rain.

#### Panel Performance

All of the SeceuroGlide Sectional panels are constructed with two steel sheets which encase a foam core for strength and insulation. The steel is hot dip galvanised, then a primer and a polyester finish coat is applied. Our standard finishes feature superior performance against corrosion and weathering. The surfaces are easy to clean with water and natural soap, so maintaining the pristine look of your garage door can be done in as little as 5 minutes!