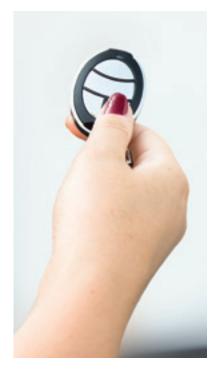

#### Choice of remotes

Make your door your own with a choice of 5 stylish remote controls. Each door comes complete with 2 remote controls so choose two alike or mix and match – the choice is yours!

#### Easy to use

The simple design of our remote controls results in a door which is extremely easy to use. With SeceuroGlide Sectional, access to your garage really is as simple as the click of a button.