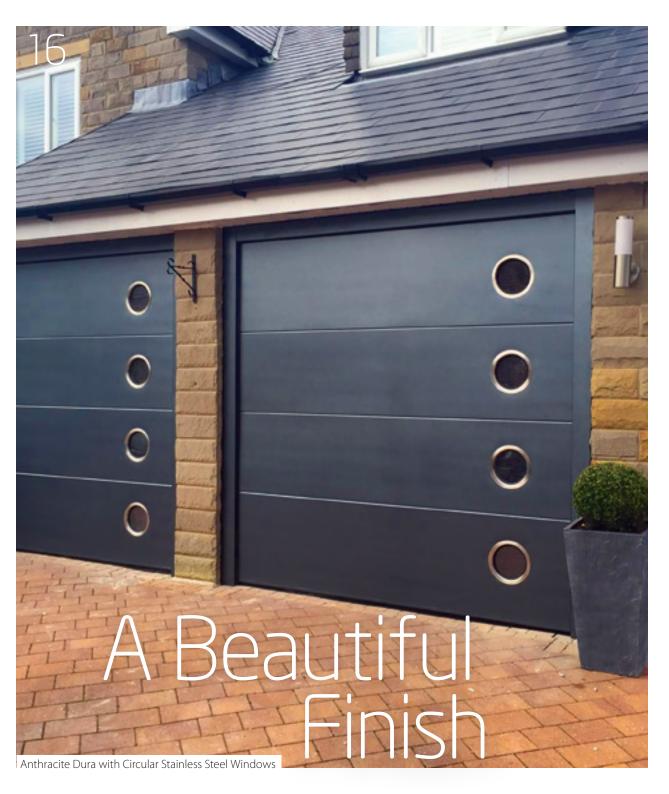

If you value your time and don't want to spend your weekends cleaning the garage, you'll love the low-maintenance finish, especially if you opt for Anthracite Dura – our most durable finish which does a fantastic job of minimising dirt or marks.

"My wife loves how easy it is to open and close the door. Getting the bikes in and out of the garage is so quick now!" **NEW** Anthracite Dura

Our most durable finish