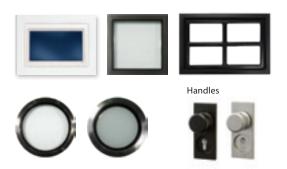

#### A choice of accessories

Accessorise your door with a choice of stylish accessory options. To introduce light into your garage choose from a choice of stainless steel, porthole windows and glazing options. We also have a choice of aluminium handles. You even decide where your accessories are positioned!