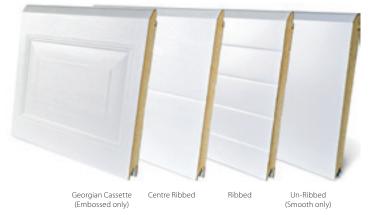

#### Panel design

Begin by choosing from our 4 elegant panel types. If you're looking to achieve a traditional style we have the popular Georgian cassette, or for a more contemporary appearance, how about the centre ribbed or un-ribbed panels?