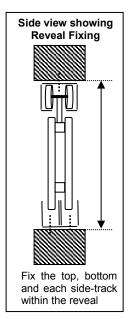

## **How To Measure**

The gates are normally installed within the reveal. However they can be installed on the face using aluminium powder coating 20mm packing box section. With the diagram below measure the six points within the reveal indicated by the arrows. Taking the tight smallest overall width and the tight smallest overall height. Enter these sizes and complete the options tick-box. The gates are designed to cover doors and windows. On doors a removable or lift up track may be required and on face fix gates the bunch can go past the opening if required.

Options Tick Box: With reveal fixing gates, <u>5mm</u> is to be deducted from the width and height of the opening to allow for tolerance. If face fixing 20mm packing box sections are required.

| Item | Full Width of gate:<br>With 5mm deducted (mm) | Full Height of gate:<br>With 5mm deducted (mm) | Colour | Reveal<br>Fix | Face<br>Fix | 20mm Packing box section for face fixing. |  |  |
|------|-----------------------------------------------|------------------------------------------------|--------|---------------|-------------|-------------------------------------------|--|--|
| W1   |                                               |                                                |        |               |             |                                           |  |  |
| W2   |                                               |                                                |        |               |             |                                           |  |  |
| W3   |                                               |                                                |        |               |             |                                           |  |  |
| W4   |                                               |                                                |        |               |             |                                           |  |  |
|      |                                               |                                                |        |               |             |                                           |  |  |