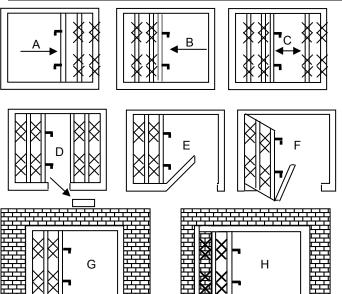

Options Tick-box (Viewed from inside)

| Gate design 'X' Lattice                       |   |  |
|-----------------------------------------------|---|--|
| Gate design 'S' Lattice                       |   |  |
| Single Sash (bunch to right)                  | Α |  |
| Single Sash (bunch to left)                   | В |  |
| Bi-Parting Sash (double split)                | С |  |
| Removable bottom track (lift out)             | D |  |
| Folding Track (lifts up)                      |   |  |
| Hinge Aside (swinging sash)                   |   |  |
| Gate Bunch in the reveal (in the opening)     |   |  |
| Gate Bunch past the reveal (past the opening) |   |  |