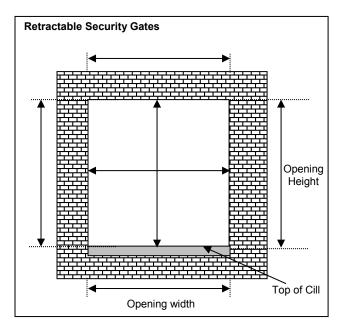

## **How To Measure**

The gates are normally installed within the reveal. However they can be installed on the face using aluminium powder coating 20mm packing box section. With the diagram below measure the six points within the reveal indicated by the arrows. Taking the tight smallest overall width and the tight smallest overall height. Enter these sizes and complete the options tick-box. The gates are designed to cover doors and windows. On doors a removable or lift up track may be required and on face fix gates the bunch can go past the opening if required.