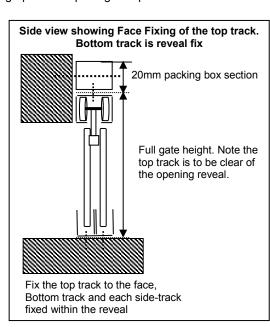

## **How To Measure**

The gates are normally installed within the reveal. However they can be installed on the face using aluminium powder coating 20mm packing box section. With the diagram below measure the six points within the reveal indicated by the arrows. Taking the tight smallest overall width and the tight smallest overall height. Enter these sizes and complete the options tick-box. The gates are designed to cover doors and windows. On doors a removable or lift up track may be required and on face fix gates the bunch can go past the opening if required.

Options Tick Box: With reveal fixing gates, <u>5mm</u> is to be deducted from the width and height of the opening to allow for tolerance. If face fixing 20mm packing box sections are required.

| Item | Full Width of gate:<br>With 5mm deducted (mm) | Full Height of gate:<br>With 5mm deducted (mm) | Colour | Reveal<br>Fix | Face<br>Fix | 20mm Packing box section for face fixing. |  |  |
|------|-----------------------------------------------|------------------------------------------------|--------|---------------|-------------|-------------------------------------------|--|--|
| W1   |                                               |                                                |        |               |             |                                           |  |  |
| W2   |                                               |                                                |        |               |             |                                           |  |  |
| W3   |                                               |                                                |        |               |             |                                           |  |  |
| W4   |                                               |                                                |        |               |             |                                           |  |  |
|      |                                               |                                                |        |               |             |                                           |  |  |