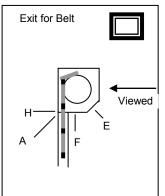

Opening Width = Width from inside of each guide rail.

Overall Guide Width = full width of shutter, outside of guide rails.

Opening width + 60mm + 60mm for each guide rail

**Options Tick-box** Swivel belt operated, Viewed looking at the box please tick A or B to which side it is to be on: Complete the tick box and using the diagram below select the exit for the belt