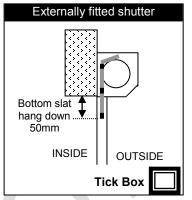

## Self-Fit DIY shutters that are pre-made and easy to fit

How To Measure Using the diagram below write in the Opening Width and the opening height and complete the Options Tick-Box. When the shutter is fully raised, a minimum of 50mm bottom slat hangs down into the opening. From each edge of the opening width, 60mm is required for each of the guide rails.

Opening Width = Width from inside of each guide rail.

Overall Guide Width = full width of shutter, outside of guide rails.

Opening width + 60mm + 60mm for each guide rail

**Options Tick-box** Swivel belt operated, Viewed looking at the box please tick A or B to which side it is to be on: Complete the tick box and using the diagram below select the exit for the belt