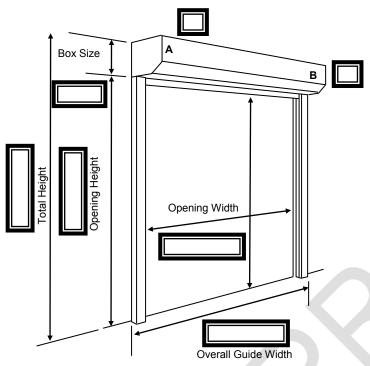

## Self-Fit DIY shutters that are pre-made and easy to fit

How To Measure Using the diagram below write in the Opening Width and the opening height and complete the Options Tick-Box. When the shutter is fully raised, a minimum of 50mm bottom slat hangs down into the opening. From each edge of the opening width, 60mm is required for each of the guide rails.

Box Sizes (maximum shutter height including box for each box size)

Doors up to 1600mm high (box size 165mm) | Doors up to 1900mm high (box size 180mm) | Doors up to 2800mm high (box size 205mm)

**Total Height =** full height of shutter including box.

**Guide Height =** from bottom of shutter to underside of shutter box **Box size =** See Box Sizes above.

**Opening Height =** from bottom of shutter guide to Underside of Box. (Clear opening height is less 50mm hangdown)

Opening Width = Width from inside of each guide rail.

Overall Guide Width = full width of shutter, outside of guide rails.

Opening width + 60mm + 60mm for each guide rail

**Options Tick-box** Swivel belt operated, Viewed looking at the box please tick A or B to which side it is to be on: Complete the tick box and using the diagram below select the exit for the belt