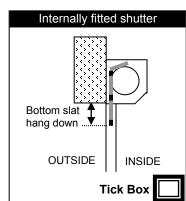

## Self-Fit DIY shutters that are pre-made and easy to fit

How To Measure Using the diagram below write in the Opening Width and the opening height and complete the Options Tick-Box. When the shutter is fully raised, a minimum of 50mm bottom slat hangs down into the opening. From each edge of the opening width, 60mm is required for each of the guide rails.

Opening Width = Width from inside of each guide rail.

Overall Guide Width = full width of shutter, outside of guide rails.

Opening width + 60mm + 60mm for each guide rail

**Options Tick-box** Swivel belt operated, Viewed looking at the box please tick A or B to which side it is to be on: Complete the tick box and using the diagram below select the exit for the belt