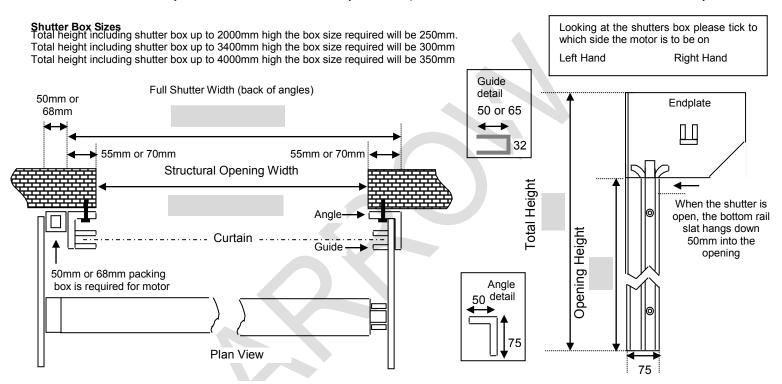

## **How to Measure**

Measure the structural width of the opening in three locations top, middle and bottom. Measure the structural height in two locations left and right sides top to bottom. The full shutter width for a face fixing fire shutter (back of angles)

50mm guide channels (Can be used on shutters up to 3 m wide) + 5mm angle each side

Full shutter width (back of angles) = opening width + 110mm

65mm guide channels (Can be used on shutters over 3 m wide) + 5mm angle each side

Full shutter width (back of angles) = opening width + 140mm
The shutter box will extend beyond this on the motor side. If a safety brake is requested the shutter box will also extend to 50mm on the dummy end side

## Options Tick-Box: Diagram shown above is for a face fixing electric operated shutter. Motor on left.

Public

Side

space required for

the shutters motor and safety brake. On larger shutters 68mm packers are required