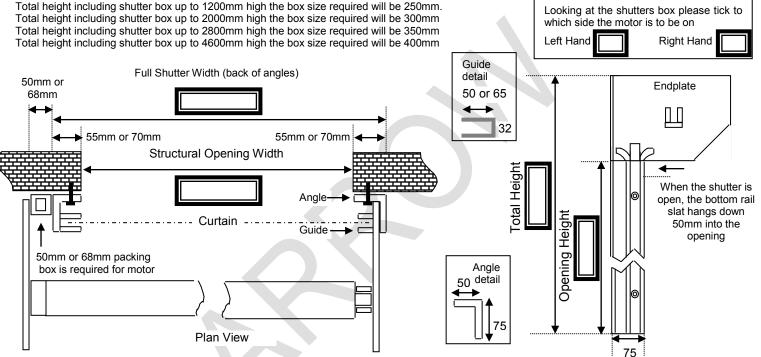

### How to Measure

Measure the structural width of the opening in three locations top, middle and bottom. Measure the structural height in two locations left and right sides top to bottom. The full shutter width for a face fixing fire shutter (back of angles)

50mm guide channels (Can be used on shutters up to 3 m wide) + 5mm angle each side

Full shutter width (back of angles) = opening width + 110mm 65mm guide channels (Can be used on shutters over 3 m wide) + 5mm angle each side

Full shutter width (back of angles) = opening width + 140mm

The shutter box will extend beyond this on the motor side. If a safety brake is requested the shutter box will also extend to 50mm on the dummy end side

### **Shutter Box Sizes**