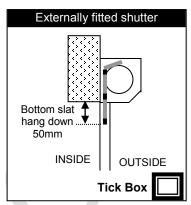

| Guide<br>Fixing<br>Face (F) | Guide Fixing<br>Reveal (R) | Box Position<br>above<br>Opening | Box<br>Position in<br>Opening | Shutter is covering a window | Shutter is covering a doorway |
|-----------------------------|----------------------------|----------------------------------|-------------------------------|------------------------------|-------------------------------|
|                             |                            |                                  |                               |                              |                               |