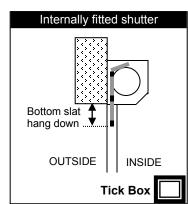

| Guide<br>Fixing<br>Face (F) | Guide Fixing<br>Reveal (R) | Box Position<br>above<br>Opening | Box<br>Position in<br>Opening | Shutter is covering a window | Shutter is covering a doorway |
|-----------------------------|----------------------------|----------------------------------|-------------------------------|------------------------------|-------------------------------|
|                             |                            |                                  |                               |                              |                               |