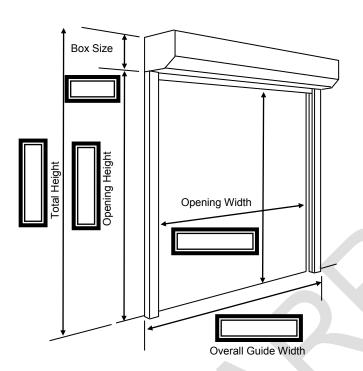

## Self-Fit DIY shutters that are pre-made and easy to fit

How To Measure

- 1. WIDTH: Measure the width of the opening in three locations top middle and bottom. Use the smallest figure as your measurement
- 2. HEIGHT: Measure the height of the opening in two locations left and right sides top to bottom. Use the smallest figure as your measurement.
- 3.Using the diagram below: Enter all the sizes. On face fix shutters the guide rails are set 90mm on from each edge of the opening width. If the door is to be fitted within the reveal (side Fix) of the opening the guide rails will be within the structural opening. Total height is opening height plus box.

Box Sizes (maximum shutter height including box for each box size)

Doors up to 2000mm high (box size 250mm) | Doors up to 2800mm high (box size 300mm)

**Total Height =** Opening Height + box.

**Guide Height =** from bottom of shutter to underside of shutter box **Box size =** See Box Sizes above.

**Opening Height =** from bottom of shutter guide to Underside of Box. (Clear opening height is less 50mm hangdown)

Opening Width = Width from inside of each guide rail.

Overall Guide Width = full width of shutter, outside of guide rails.

Opening width + 90mm + 90mm for each guide rail