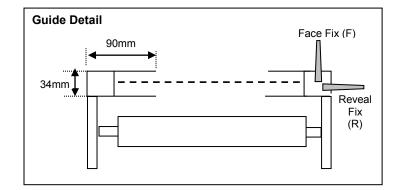

## Self-Fit DIY shutters that are pre-made and easy to fit

How To Measure

- 1. WIDTH: Measure the width of the opening in three locations top middle and bottom. Use the smallest figure as your measurement
- 2. HEIGHT: Measure the height of the opening in two locations left and right sides top to bottom. Use the smallest figure as your measurement.
- 3.Using the diagram below: Enter all the sizes. On face fix shutters the guide rails are set 90mm on from each edge of the opening width. If the door is to be fitted within the reveal (side Fix) of the opening the guide rails will be within the structural opening. Total height is opening height plus box.

Opening width + 90mm + 90mm for each guide rail

| Guide<br>Fixing<br>Face (F) | Guide Fixing<br>Reveal (R) | Box Position<br>above<br>Opening | Box<br>Position in<br>Opening | Shutter is covering a window | Shutter is covering a doorway |
|-----------------------------|----------------------------|----------------------------------|-------------------------------|------------------------------|-------------------------------|
|                             |                            |                                  |                               |                              |                               |