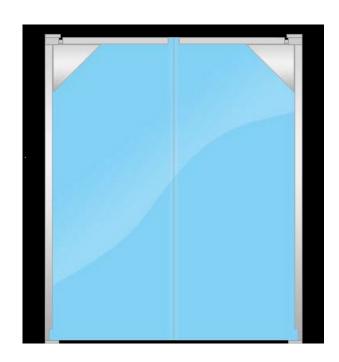

-----------------|---------------|
| SECURITY SHUTTERS  |               |
| Tel: 0800 633 5736 |               |

| Customer: | Delivery Address: |  |  |
|-----------|-------------------|--|--|
|           |                   |  |  |
|           |                   |  |  |
|           |                   |  |  |

## Self-Fit DIY doors that are pre-made and easy to fit

## **How To Measure**

**WIDTH:** Measure the structural width of the opening in three locations top middle and bottom. Use the smallest figure as your measurement **HEIGHT:** Measure the structural height of the opening in two locations left and right side top to bottom. Use the smallest figure as your measurement.

MADE TO MEASURE SIZES: select size width from 1600mm to 3000mm x select size height from 2000mm to 3000mm





## Options Tick box:

| Door Panel<br>Colour - Clear | Door Panel<br>Colour - Black | Door Panel<br>Colour - Grey  | Door Panel<br>Colour - Blue | Door Panel<br>Colour -<br>Brown | Vision Full<br>Clear | Vision None<br>Full Colour | Vision Top Clear<br>Bottom Colour |
|------------------------------|------------------------------|------------------------------|-----------------------------|---------------------------------|----------------------|----------------------------|-----------------------------------|
|                              |                              |                              |                             |                                 |                      |                            |                                   |
|                              |