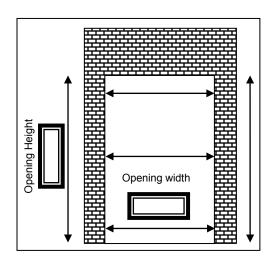

## **How To Measure**

**WIDTH:** Measure the structural width of the opening in three locations top middle and bottom. Use the smallest figure as your measurement **HEIGHT:** Measure the structural height of the opening in two locations left and right side top to bottom. Use the smallest figure as your measurement.