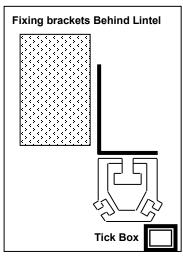

## **How To Measure**

Measure the structural opening width and the structural opening height. The fixing hanging brackets can be fixed behind lintel or under the lintel. Enter the sizes and complete the options tick-box