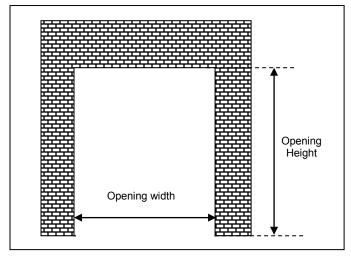

## **How To Measure**

Measure the structural opening width and the structural opening height. The fixing hanging brackets can be fixed behind lintel or under the lintel. Enter the sizes and complete the options tick-box