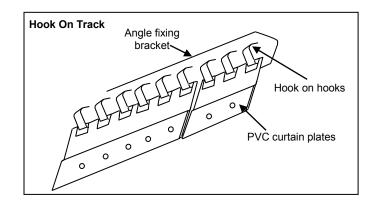

## Options Tick box:

| Opening<br>Width (mm) | Opening<br>Height (mm) | Curtain Strip<br>size 200mm x<br>2mm Clear | Curtain Strip<br>size 400mm x<br>4mm Clear | Hook<br>On<br>system | Bolt On<br>system | Overlap 50 or<br>100% | Red Side<br>Strips |
|-----------------------|------------------------|--------------------------------------------|--------------------------------------------|----------------------|-------------------|-----------------------|--------------------|
|                       |                        |                                            |                                            |                      |                   |                       |                    |