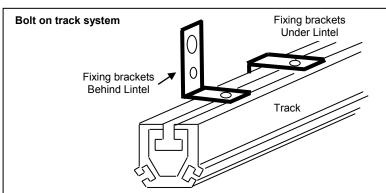

## **How To Measure**

Measure the structural opening width and the structural opening height. The fixing hanging brackets can be fixed behind lintel or under the lintel. Enter the sizes and complete the options tick-box

## Options Tick box:

| Opening<br>Width (mm) | Opening<br>Height (mm) | Curtain Strip<br>size 200mm x<br>2mm Clear | Curtain Strip<br>size 400mm x<br>4mm Clear | Hook<br>On<br>system | Bolt On<br>system | Overlap 50 or<br>100% | Red Side<br>Strips |
|-----------------------|------------------------|--------------------------------------------|--------------------------------------------|----------------------|-------------------|-----------------------|--------------------|
|                       |                        |                                            |                                            |                      |                   |                       |                    |