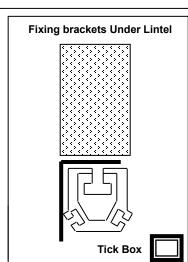

## **How To Measure**

Measure the structural opening width and the structural opening height. The fixing hanging brackets can be fixed behind lintel or under the lintel. Enter the sizes and complete the options tick-box