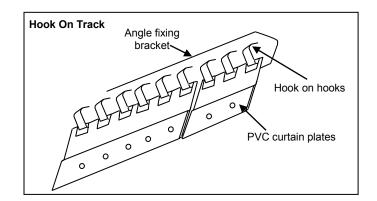

## Options Tick box:

| Opening<br>/idth (mm) | Opening<br>Height (mm) | Curtain Strip<br>size 200mm x<br>2mm Ribbed | Curtain Strip<br>size 400mm x<br>4mm Ribbed | Hook<br>On<br>system | Bolt On<br>system | Overlap 50 or<br>100% | Red Side<br>Strips |
|-----------------------|------------------------|---------------------------------------------|---------------------------------------------|----------------------|-------------------|-----------------------|--------------------|
|                       |                        |                                             |                                             |                      |                   |                       |                    |