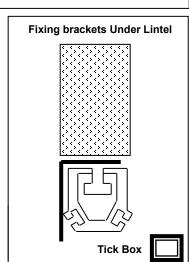

## **How To Measure**

Measure the structural opening width and the structural opening height. The fixing hanging brackets can be fixed behind lintel or under the lintel. Enter the sizes and complete the options tick-box