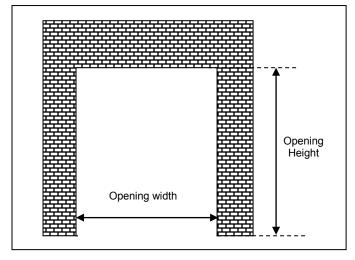

## **How To Measure**

Measure the structural opening width and the structural opening height. The fixing hanging brackets can be fixed behind lintel or under the lintel. Enter the sizes and complete the options tick-box