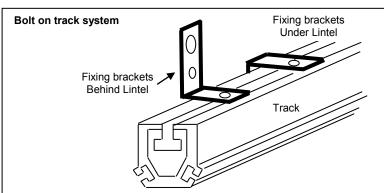

## **How To Measure**

Measure the structural opening width and the structural opening height. The fixing hanging brackets can be fixed behind lintel or under the lintel. Enter the sizes and complete the options tick-box

## Options Tick box:

| Opening<br>/idth (mm) | Opening<br>Height (mm) | Curtain Strip<br>size 200mm x<br>2mm Ribbed | Curtain Strip<br>size 400mm x<br>4mm Ribbed | Hook<br>On<br>system | Bolt On<br>system | Overlap 50 or<br>100% | Red Side<br>Strips |
|-----------------------|------------------------|---------------------------------------------|---------------------------------------------|----------------------|-------------------|-----------------------|--------------------|
|                       |                        |                                             |                                             |                      |                   |                       |                    |