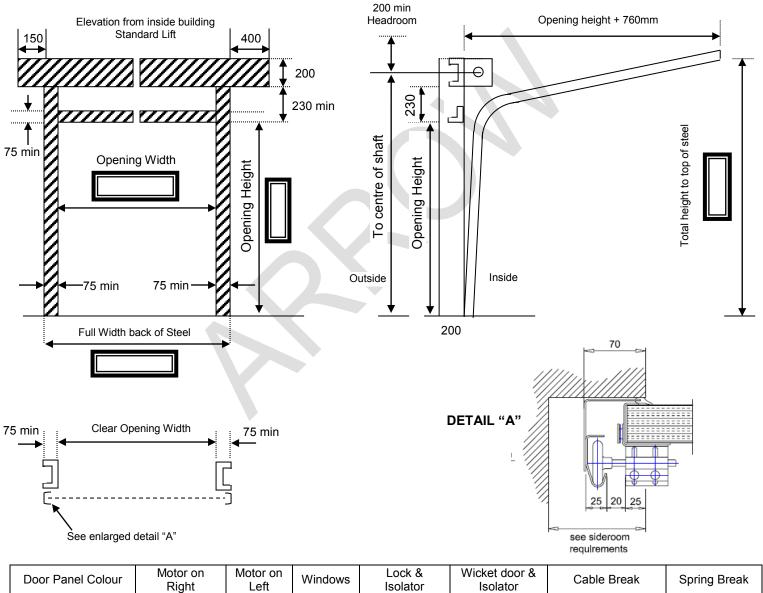

## STEEL WORK REQUIREMENT

Standard lift track – Steel Work Requirements. Using the diagram below: Enter all the sizes. Drawing shows face fix door with motor on right hand side. Total height is opening height + 230mm + 200mm minimum headroom