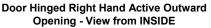

MADE TO MEASURE SIZES: select size width from 1630mm to 3130mm x select size height from 2100mm to 2950mm

Door Hinged Left Hand Active Outward Opening - View from INSIDE

Options Tick box:

| Opening    | Opening     | Door Hinged Right | Door Hinged Left | Colour | Frame size standard | Select threshold |
|------------|-------------|-------------------|------------------|--------|---------------------|------------------|
| Width (mm) | Height (mm) | Hand              | Hand             |        | 90mm or 150mm       | standard or low  |
|            |             |                   |                  |        |                     |                  |