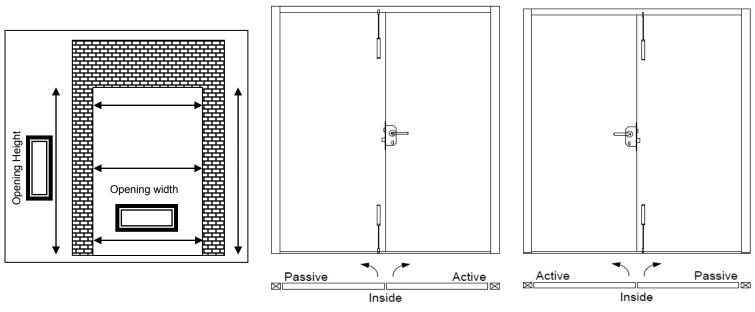

## Self-Fit DIY doors that are pre-made and easy to fit

How To Measure

WIDTH: Measure the structural width of the opening in three locations top middle and bottom. Use the smallest figure as your measurement **HEIGHT:** Measure the structural height of the opening in two locations left and right side top to bottom. Use the smallest figure as your measurement.