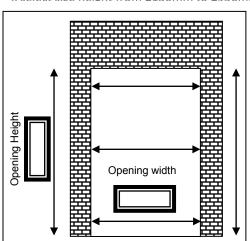

#### How To Measure

**WIDTH:** Measure the structural width of the opening in three locations top middle and bottom. Use the smallest figure as your measurement **HEIGHT:** Measure the structural height of the opening in two locations left and right side top to bottom. Use the smallest figure as your measurement.