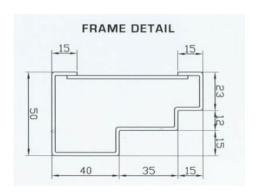

### Options Tick box:

| Opening<br>Width (mm) | Opening<br>Height (mm) | Door Hinged Right<br>Hand | Door Hinged Left<br>Hand | Colour | Frame size standard<br>90mm or 150mm | Select threshold<br>standard or low |
|-----------------------|------------------------|---------------------------|--------------------------|--------|--------------------------------------|-------------------------------------|
|                       |                        |                           |                          |        |                                      |                                     |