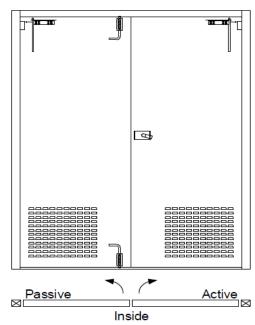

**MADE TO MEASURE SIZES:** select size width from 1800mm to 2800mm x select size height from 2150mm to 2950mm

Door Hinged Right Hand Active Outward Opening View from INSIDE