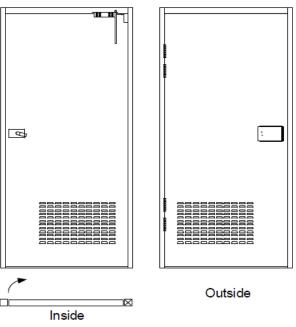

**MADE TO MEASURE SIZES:** select size width from 970mm to 1450mm x select size height from 2150mm to 2950mm

Door Hinged Right Hand Outward Opening View from INSIDE