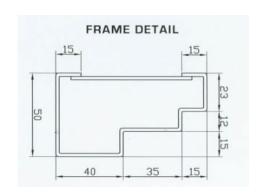

### Options Tick box:

| Opening<br>Width (mm) | Opening<br>Height (mm) | Door Hinged Right<br>Hand | Door Hinged Left<br>Hand | Colour | Frame size standard<br>90mm or 150mm | Select threshold<br>standard or low |
|-----------------------|------------------------|---------------------------|--------------------------|--------|--------------------------------------|-------------------------------------|
|                       |                        |                           |                          |        |                                      |                                     |