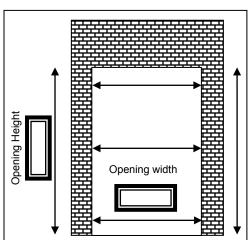

#### How To Measure

**WIDTH:** Measure the structural width of the opening in three locations top middle and bottom. Use the smallest figure as your measurement **HEIGHT:** Measure the structural height of the opening in two locations left and right side top to bottom. Use the smallest figure as your measurement.